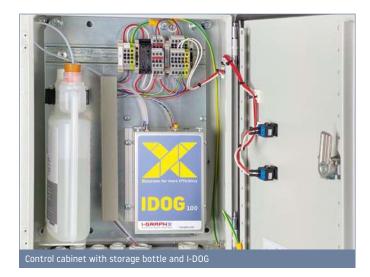

# I-DOG – fully automated dispenser system

The **I-DOG** is a fully automated dispenser for liquids. It was developed to dose smallest quantities and therefor it will be used to inject additional substances. The unit is able to suck the liquid by itself and will get the amount value from a flow meter or a controlling unit. Therefore, it is specialized to add additives to fuel.

#### **Connections:**

- Micro USB
- RJ45 network connector
- liquid connection 3 mm tube
- power connector
- input for external release (electrically separated
- error output (electrically separated)