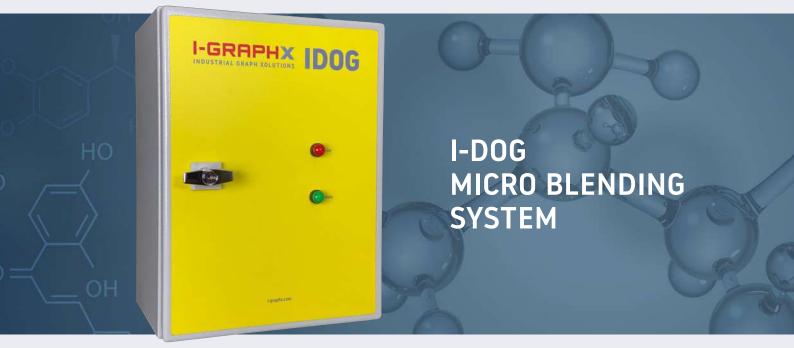

# I-DOG – fully automated dispenser system

The **I-DOG** is a fully automated dispenser for liquids. It was developed to dose smallest quantities and therefor it will be used to inject additional substances. The unit is able to suck the liquid by itself and will get the amount value from a flow meter or a controlling unit. Therefore, it is specialized to add additives to fuel.

### **Technical data:**

- Injection values: 1 ppm to 50 ppm (max 300 l/minute)
- Self-sucking
- High quality internal fluid pass also for sensitive material
- Power supply: 24 V DC /230 V AC
- Additive supply control 2 calculated values or sensor signal
- Status display with LED
- Two switches for service

## Unit size:

- W x H x D: 300 x 400 x 210 mm
- Weight: 8,8 kg

We reserve the right to make changes to technical data, dimensions, weights, construction and products. The illustrations are non-binding and show any special equipment.